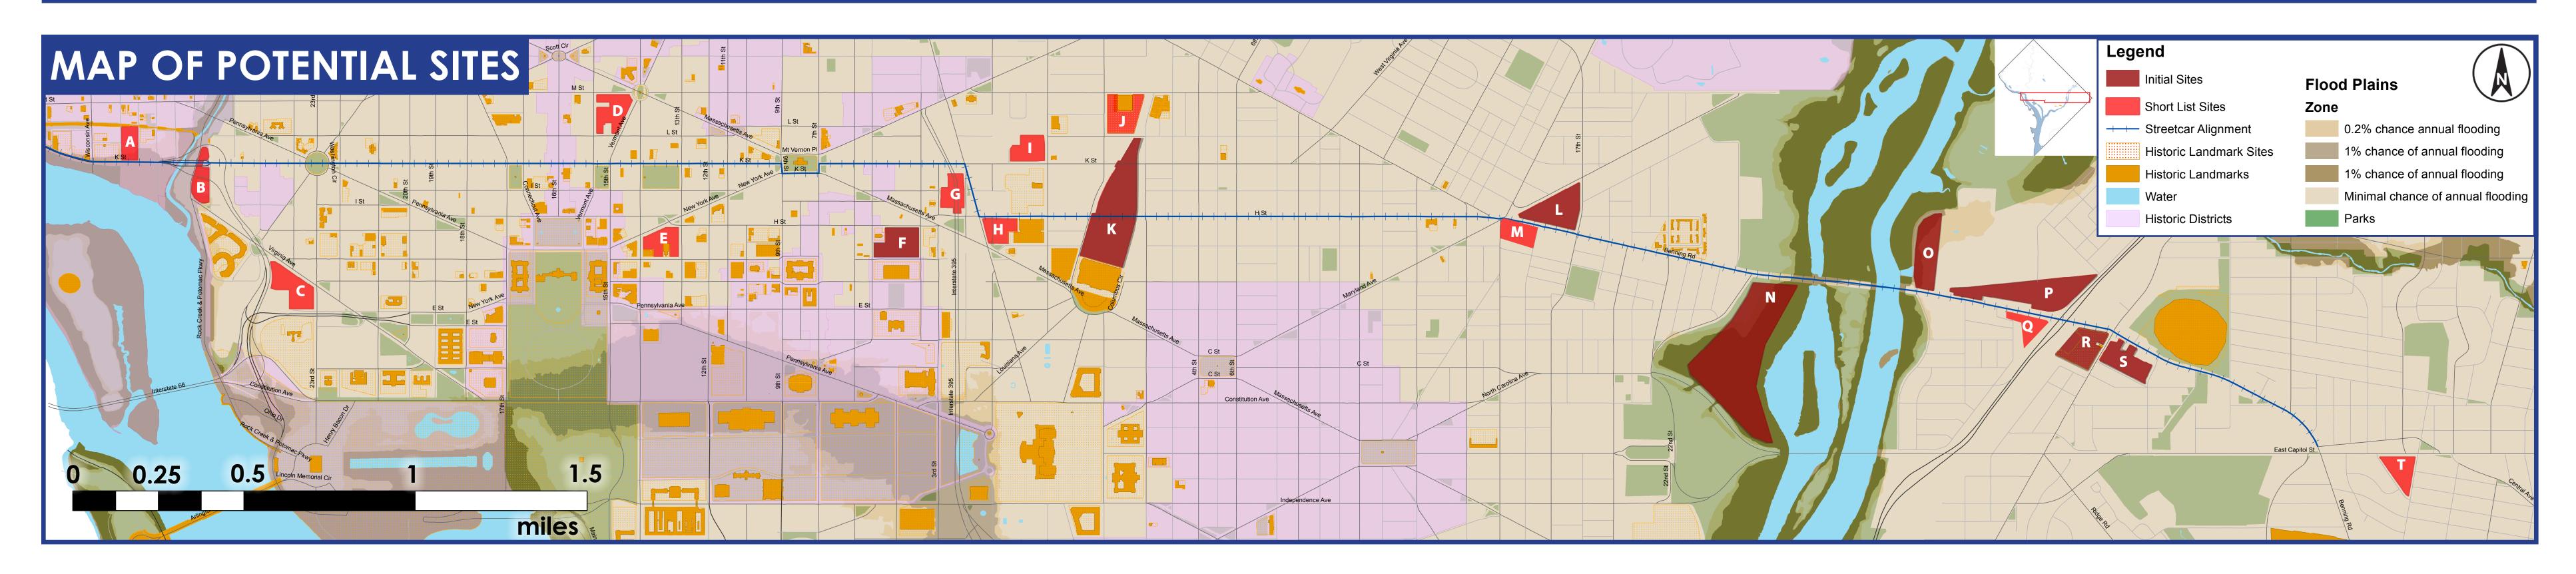

#### Tier 1: Identification Round (20 Sites) **Initial Selection of Sites to Evaluate**

- At least 3.5 acres
- Within 1/3 mile of the alignment
- Not a Historic Landmark
- Not an actively used park space
- Not an active school facility
- Not a low- to mid-density residential development
- Not built or renovated since 1990

#### Tier 2: Short List Round (8 Sites) **Create Short-List of Sites**

- Developed ideal concept layouts
- Configuration Dimensions of at least 310 feet by 610 feet; Extra points for a configuration of 2:1
- Size At least 4.3 acres; Higher points for larger sites
- Potential for Displacement Higher points for no displacements of existing land uses
- Environmental Justice Higher points for lower proximity to low income and minority communities
- Location Higher points when located closer to the alignment

### **AERIAL VIEWS OF SHORT-LIST SITES**

**Total Acres: 6.39** 

**Total Acres: 23.36** 

**Hechinger Mall** 

(assumes joint development) 1518 Benning Road NE Total Acres: 8.58

Lot 7 2615 Benning Road NW **Total Acres: 43.25** 

Pepco West #1 2934 Benning Road NE **Total Acres: 8.73** 

Pepco West #2 3398 Benning Road NE **Total Acres: 14.66** 

DC Eagle Multiple (3932 Minnesota Ave NE) **Total Acres: 7.07** 

**East River Park Shopping Center** Multiple (322 40th Street NE) **Total Acres: 6.14**