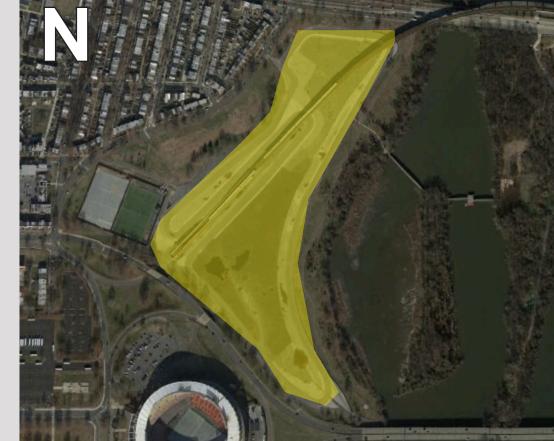

Pepco West #1 2934 Benning Road NE **Total Acres: 8.73** 

Pepco West #2 3398 Benning Road NE **Total Acres: 14.66** 

DC Eagle Multiple (3932 Minnesota Ave NE) **Total Acres: 7.07** 

**East River Park Shopping Center** Multiple (322 40th Street NE) **Total Acres: 6.14**