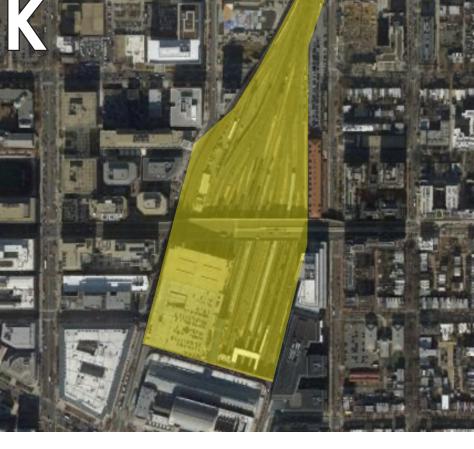

### **AERIAL VIEWS OF SHORT-LIST SITES**

**Total Acres: 6.39** 

**Total Acres: 23.36** 

**Hechinger Mall** 

(assumes joint development) 1518 Benning Road NE Total Acres: 8.58

Lot 7 2615 Benning Road NW **Total Acres: 43.25** 