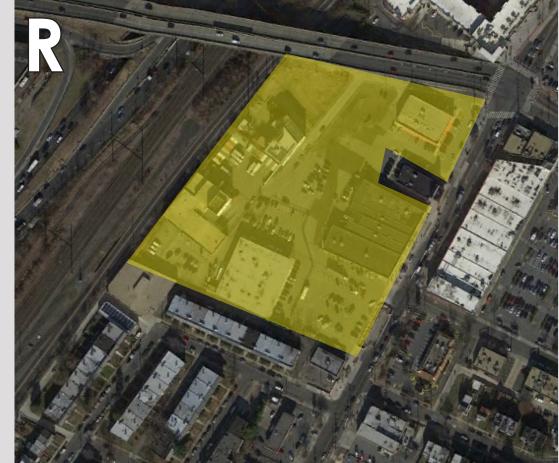

### **AERIAL VIEWS OF SHORT-LIST SITES**

**Total Acres: 6.39** 

**Total Acres: 23.36** 

**Hechinger Mall** 

(assumes joint development) 1518 Benning Road NE Total Acres: 8.58

Lot 7 2615 Benning Road NW **Total Acres: 43.25** 

Pepco West #1 2934 Benning Road NE **Total Acres: 8.73** 

Pepco West #2 3398 Benning Road NE **Total Acres: 14.66** 

DC Eagle Multiple (3932 Minnesota Ave NE) **Total Acres: 7.07** 

**East River Park Shopping Center** Multiple (322 40th Street NE) **Total Acres: 6.14**