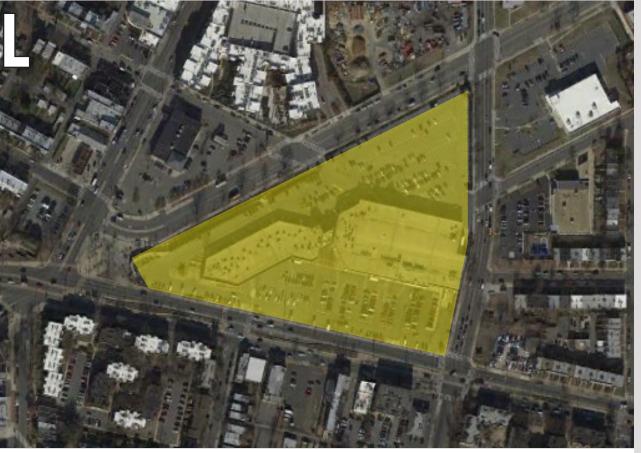

### **AERIAL VIEWS OF SHORT-LIST SITES**

**Total Acres: 6.39** 

**Total Acres: 23.36** 

**Hechinger Mall** 

(assumes joint development) 1518 Benning Road NE Total Acres: 8.58

Lot 7 2615 Benning Road NW **Total Acres: 43.25** 