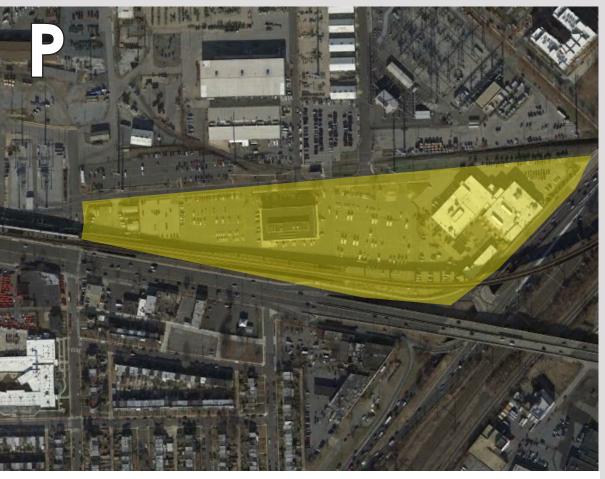

### **AERIAL VIEWS OF SHORT-LIST SITES**

**Total Acres: 6.39** 

**Total Acres: 23.36** 

**Hechinger Mall** 

(assumes joint development) 1518 Benning Road NE Total Acres: 8.58

Lot 7 2615 Benning Road NW **Total Acres: 43.25** 

Pepco West #1 2934 Benning Road NE **Total Acres: 8.73** 

Pepco West #2 3398 Benning Road NE **Total Acres: 14.66** 

DC Eagle Multiple (3932 Minnesota Ave NE) **Total Acres: 7.07** 

**East River Park Shopping Center** Multiple (322 40th Street NE) **Total Acres: 6.14**