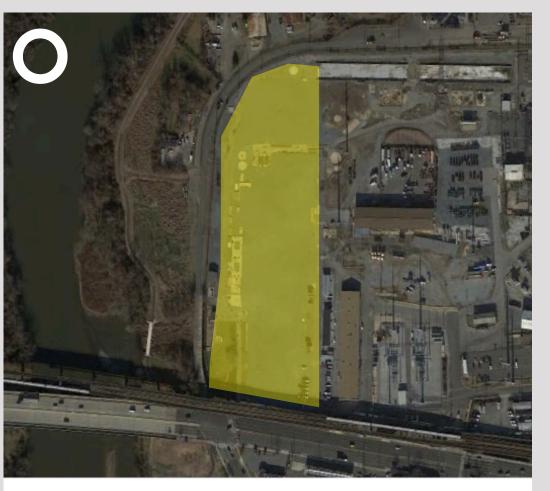

Pepco West #1 2934 Benning Road NE **Total Acres: 8.73** 

Pepco West #2 3398 Benning Road NE **Total Acres: 14.66** 

DC Eagle Multiple (3932 Minnesota Ave NE) **Total Acres: 7.07** 

**East River Park Shopping Center** Multiple (322 40th Street NE) **Total Acres: 6.14**