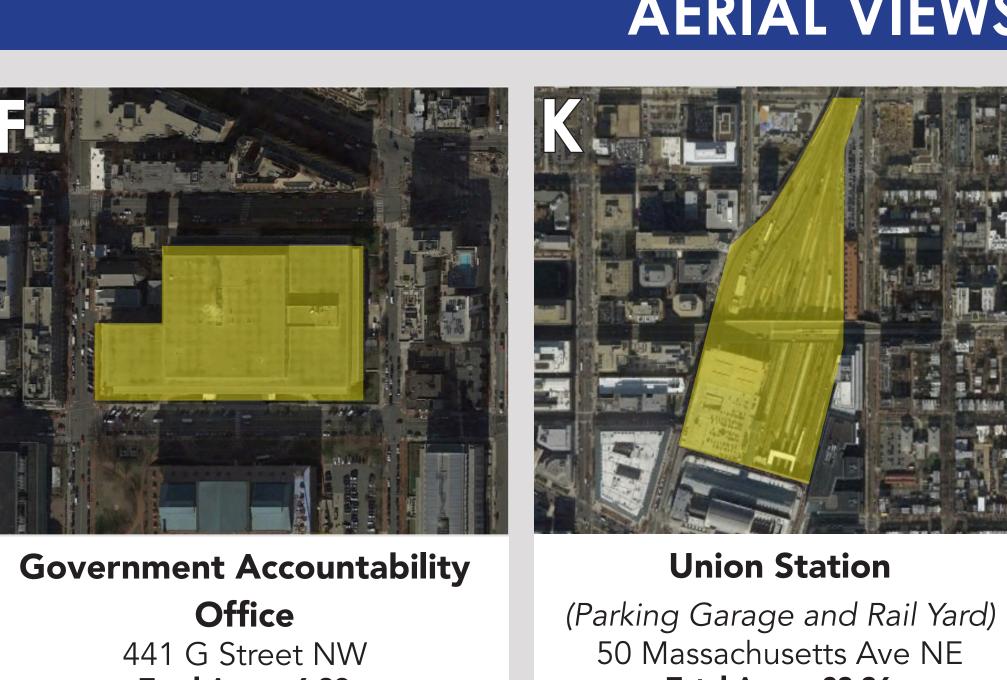

### **AERIAL VIEWS OF SHORT-LIST SITES**

**Total Acres: 6.39** 

**Total Acres: 23.36** 

**Hechinger Mall** 

(assumes joint development) 1518 Benning Road NE Total Acres: 8.58

Lot 7 2615 Benning Road NW **Total Acres: 43.25** 