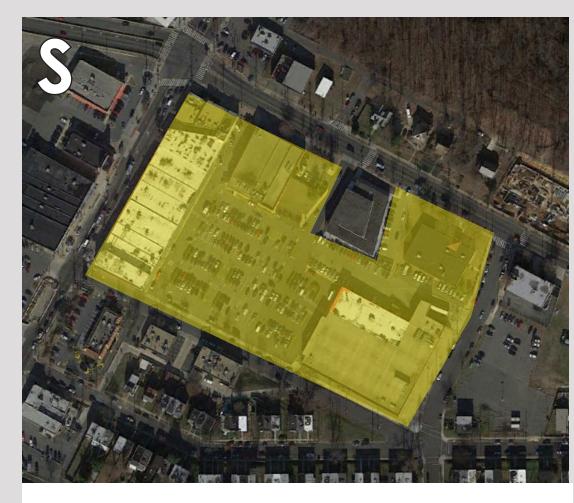

### **AERIAL VIEWS OF SHORT-LIST SITES**

**Total Acres: 6.39** 

**Total Acres: 23.36** 

**Hechinger Mall** 

(assumes joint development) 1518 Benning Road NE Total Acres: 8.58

Lot 7 2615 Benning Road NW **Total Acres: 43.25** 

Pepco West #1 2934 Benning Road NE **Total Acres: 8.73** 

Pepco West #2 3398 Benning Road NE **Total Acres: 14.66** 

DC Eagle Multiple (3932 Minnesota Ave NE) **Total Acres: 7.07** 

**East River Park Shopping Center** Multiple (322 40th Street NE) **Total Acres: 6.14**