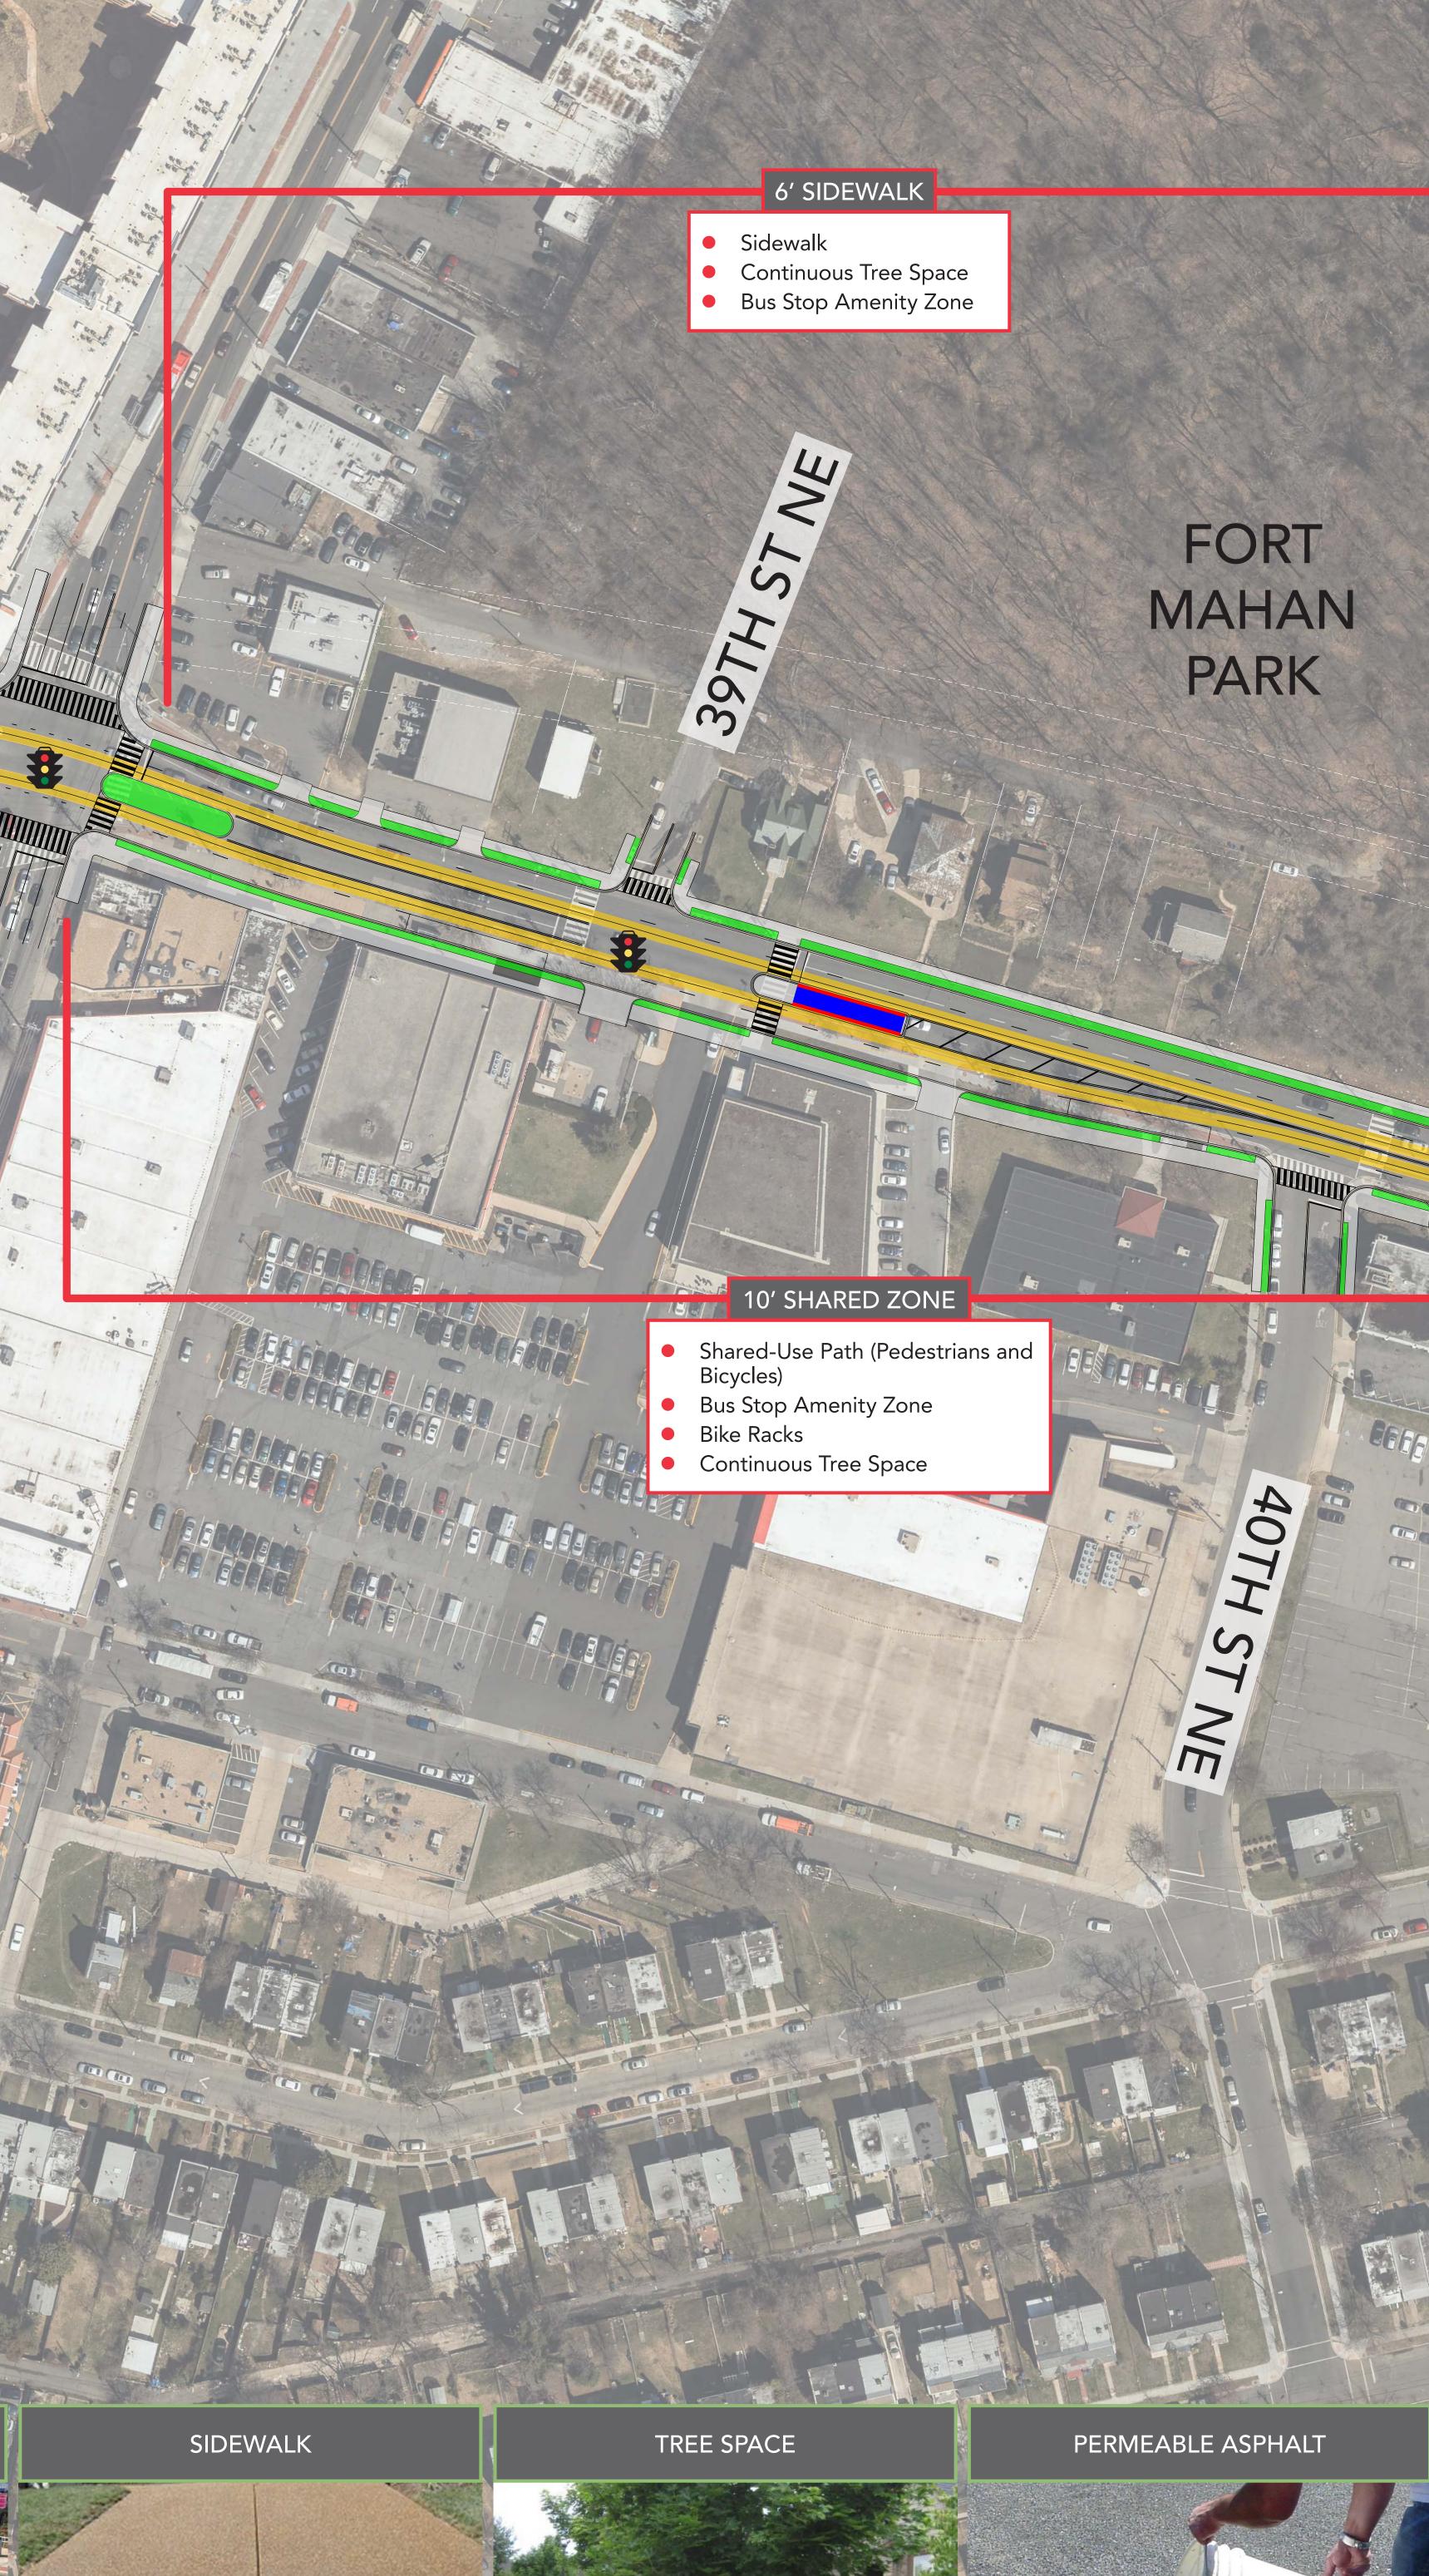

### 6' SIDEWALK Sidewalk Continuous Tree Space

26TH ST

ZE

3

重 前小臣 !!

5/1 5 5 5

Right-of-way/Property Line

EXISTING SIDEWALK

 Sidewalk Continuous Tree Space

# LANGSTON GOLF COURSE

EXISTING SIDEWALK

Continuous Tree Space

2

AN CHISIN

Sr.

ATT BONNESS

Sidewalk

### SEE BRIDGE BOARDS

10' SHARED ZONE

Shared-Use Path (Pedestrians and Bicycles)
Continuous Tree Space

Bike Racks and Benches

STANDARD FURNISHINGS