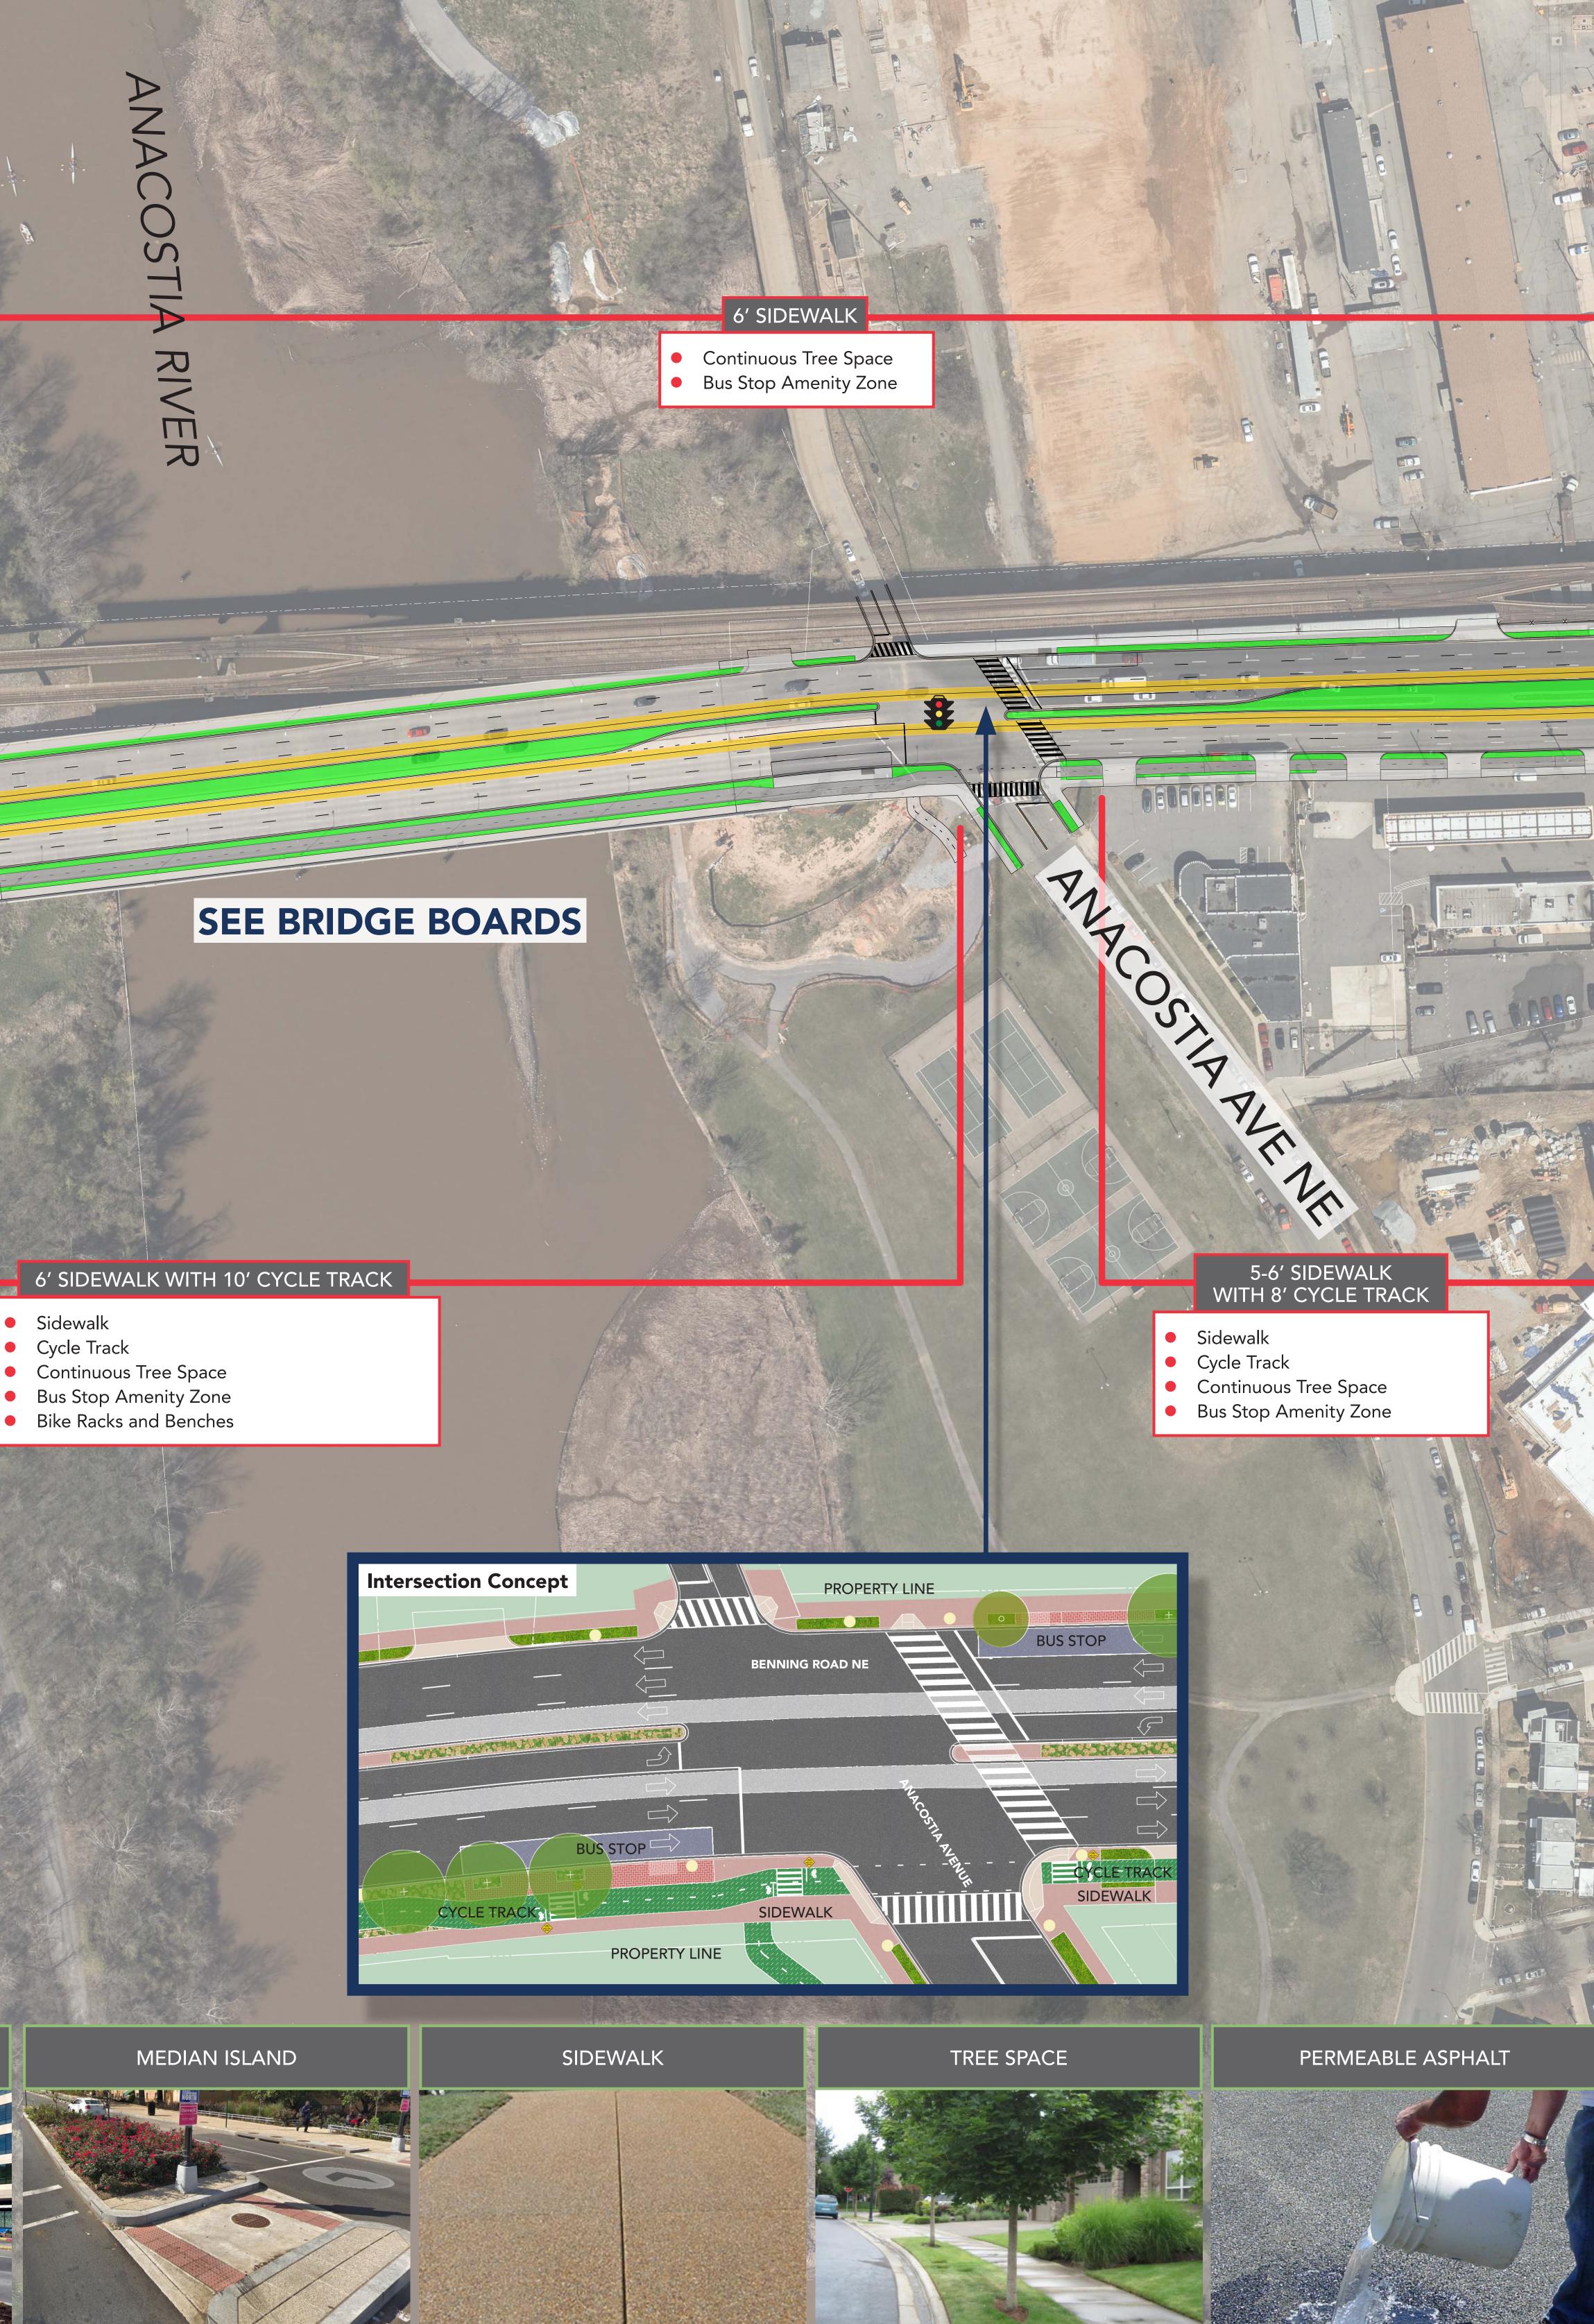

### 6' SIDEWALK Sidewalk Continuous Tree Space

26TH ST

ZE

3

重 前小臣 !!

### Legend

Left-Turn Lanes Travel Lane with Streetcar Tracks Streetcar Stop

ZE

4

Y

MA

Õ

Green Space Bicycle/Pedestrian Improvement Corridor Streetscape Elements Bus Stop Retaining Wall

5/1 5 5 5

Right-of-way/Property Line

EXISTING SIDEWALK

 Sidewalk Continuous Tree Space

# LANGSTON GOLF COURSE

EXISTING SIDEWALK

Continuous Tree Space

2

AN CHISIN

Sr.

ATT BONNESS

Sidewalk

### SEE BRIDGE BOARDS

10' SHARED ZONE

Shared-Use Path (Pedestrians and Bicycles)
Continuous Tree Space

Bike Racks and Benches

STANDARD FURNISHINGS

## **KINGMAN ISLAND**

añ 08

- SidewalkCycle Track

8' SIDEWALK ON BRIDGE

# SEE INTERCHANGE AND BRIDGE BOARDS

14' SHARED ZONE ON BRIDGE

295

Sidewalk Cycle Track

SIDEWALK AMENITY ZONE AND BUS STOP

### MEDIAN ISLAND

VNESO