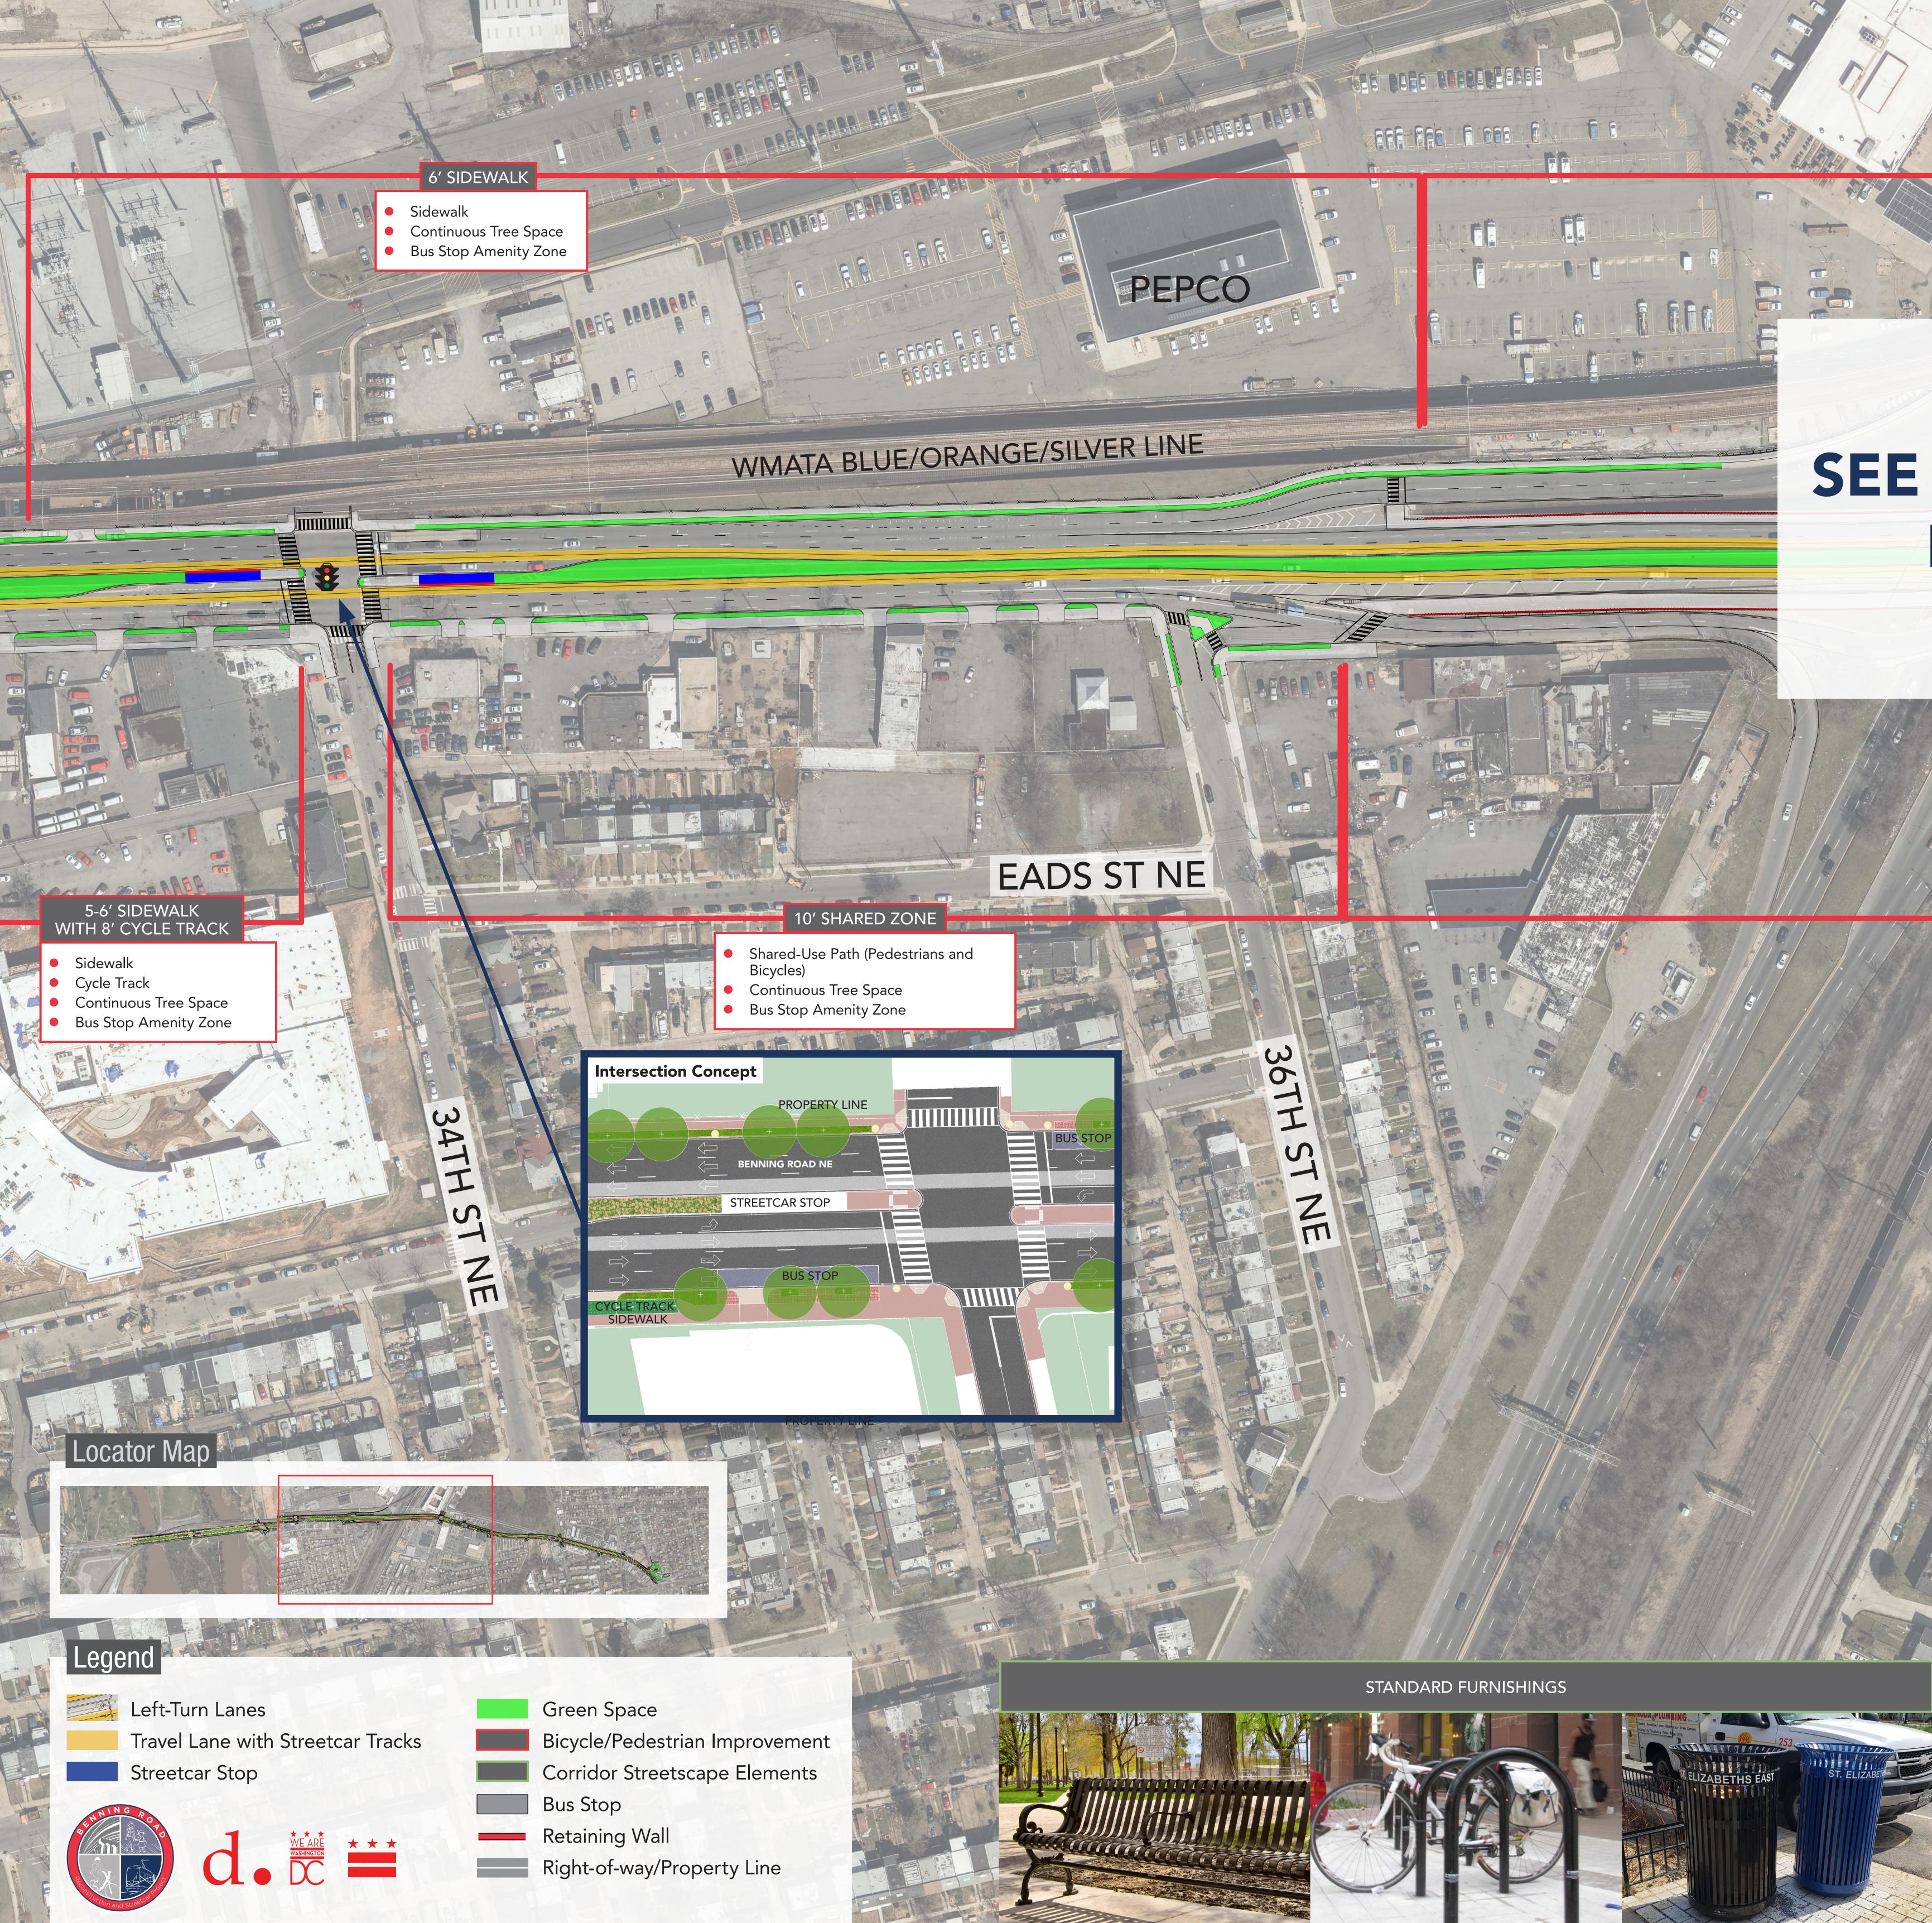

### 6' SIDEWALK Sidewalk Continuous Tree Space

26TH ST

ZE

3

重 前小臣 !!

### Legend

Left-Turn Lanes Travel Lane with Streetcar Tracks Streetcar Stop

ZE

4

Y

MA

Õ

Green Space Bicycle/Pedestrian Improvement Corridor Streetscape Elements Bus Stop Retaining Wall

5/1 5 5 5

Right-of-way/Property Line

EXISTING SIDEWALK

 Sidewalk Continuous Tree Space

# LANGSTON GOLF COURSE

EXISTING SIDEWALK

Continuous Tree Space

2

AN CHISIN

Sr.

ATT BONNESS

Sidewalk

### SEE BRIDGE BOARDS

10' SHARED ZONE

Shared-Use Path (Pedestrians and Bicycles)
Continuous Tree Space

Bike Racks and Benches

STANDARD FURNISHINGS

## **KINGMAN ISLAND**

añ 08

- SidewalkCycle Track

8' SIDEWALK ON BRIDGE

# SEE INTERCHANGE AND BRIDGE BOARDS

14' SHARED ZONE ON BRIDGE

295

Sidewalk Cycle Track

SIDEWALK AMENITY ZONE AND BUS STOP

### MEDIAN ISLAND

VNESO