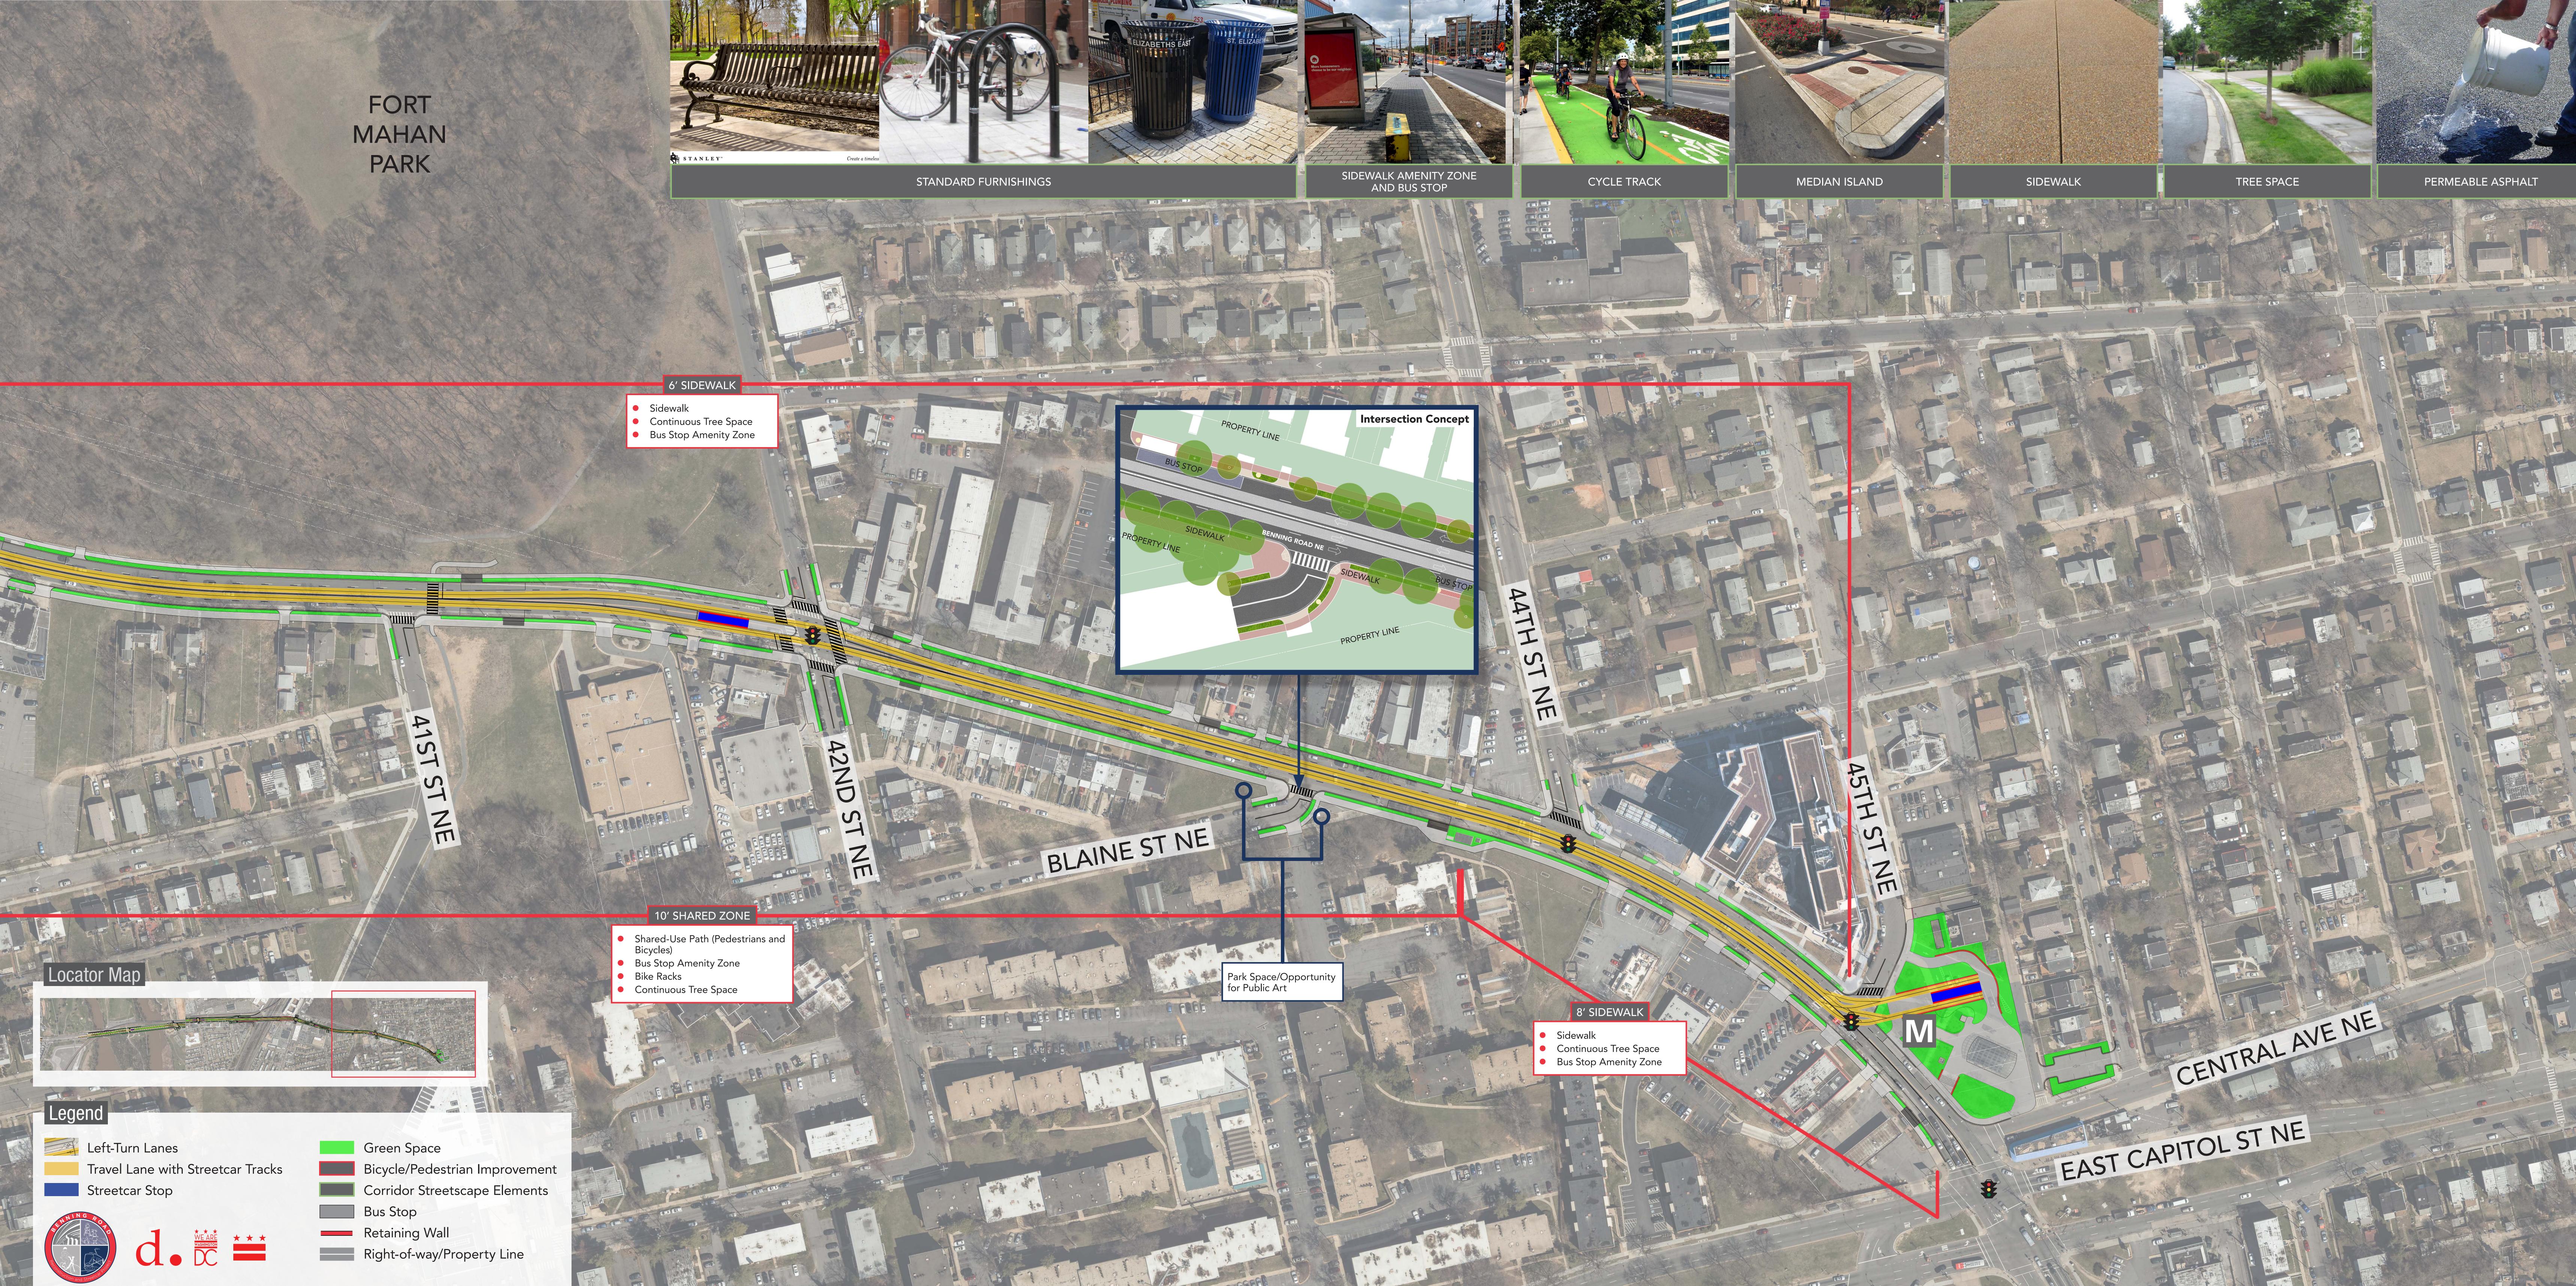

### Legend

Left-Turn Lanes Travel Lane with Streetcar Tracks Streetcar Stop

ZE

4

Y

MA

Õ

Green Space Bicycle/Pedestrian Improvement Corridor Streetscape Elements Bus Stop Retaining Wall

### SEE BRIDGE BOARDS

10' SHARED ZONE

Shared-Use Path (Pedestrians and Bicycles)
Continuous Tree Space

Bike Racks and Benches

STANDARD FURNISHINGS

## **KINGMAN ISLAND**

añ 08

- SidewalkCycle Track

8' SIDEWALK ON BRIDGE

# SEE INTERCHANGE AND BRIDGE BOARDS

14' SHARED ZONE ON BRIDGE

295

Sidewalk Cycle Track

SIDEWALK AMENITY ZONE AND BUS STOP